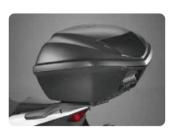

## 35L SMART TOP BOX 08ESY-K1Z-TB21

OBESY-KIZ-TB21
The 35L Smart Top Box kit with the Honda Smart
Key system allows to open the lid without taking the
key out the pocket. Can hold one helmet in. The
built-in key cylinder can be used to lock the top box
even when is removed from the carrier.
This kit contains the following accessories:

• Smart Top Box Base
• 35L Smart Top Box
• Lid Opener