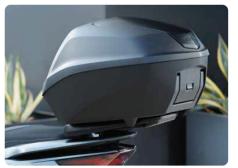

## 35L SMART TOP BOX 08ESY-K1Z-TB21

OBESY-KIZ-TB21
The 35L Smart Top Box kit with the Honda Smart
Key system allows to open the lid without taking the
key out the pocket. Can hold one helmet in. The
built-in key cylinder can be used to lock the top box
even when is removed from the carrier.
This kit contains the following accessories:

• Smart Top Box Base
• 35L Smart Top Box
• Lid Opener