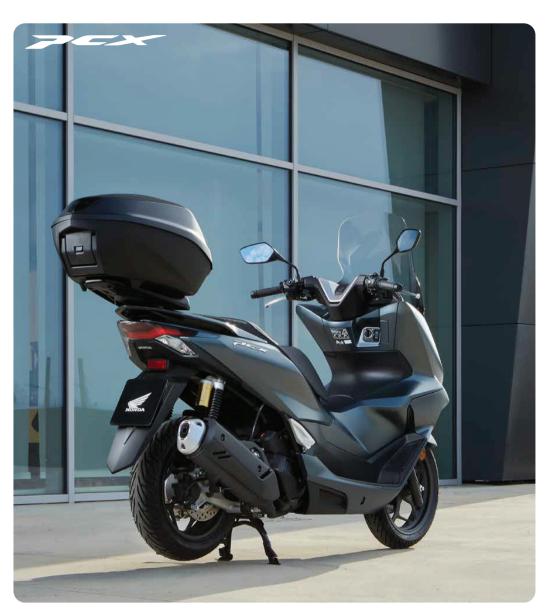

ACCESSORIES PCX125

## Accessories

35L TOP BOX KIT O8ESY-K1Z-35TB 35-litres plastic Top Box with a backrest that can store

Top box base and key system included.