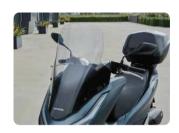

### WINDSHIELD 08R71-K1Y-DC0

The accessory Windshield for PCX125 is designed to deflect traveling air away from the rider's body, improving ride comfort for everyday commuting throughout the year, especially during cold and rainy days. Its designed to enhance both the aesthetics and functionality of the bike.