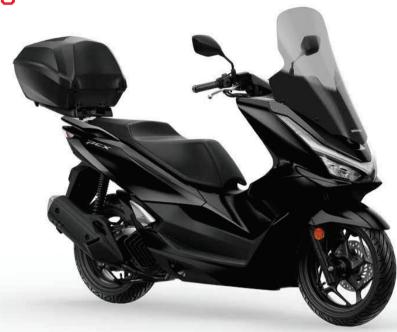

## 35L SMART TOP BOX 08ESY-K1Z-TB21

OBESY-KIZ-TB21
The 35L Smart Top Box kit with the Honda Smart
Key system allows to open the lid without taking the
key out the pocket. Can hold one helmet in. The
built-in key cylinder can be used to lock the top box
even when is removed from the carrier.
This kit contains the following accessories:

• Smart Top Box Base
• 35L Smart Top Box
• Lid Opener

## Accessories

35L TOP BOX KIT O8ESY-K1Z-35TB 35-litres plastic Top Box with a backrest that can store

Top box base and key system included.