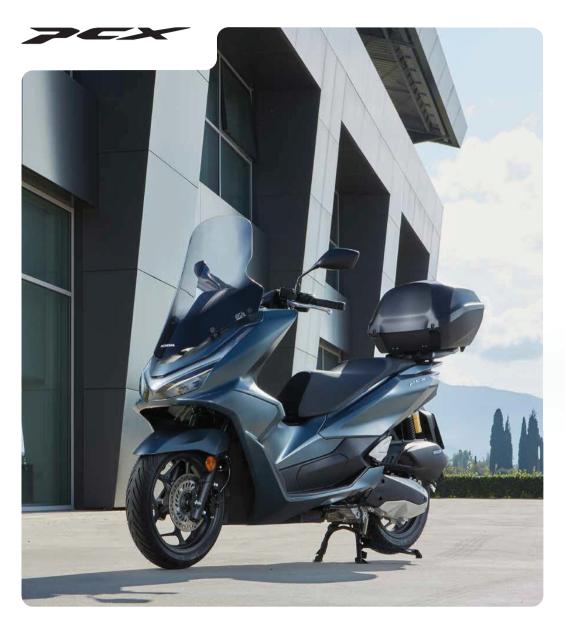

ACCESSORIES PCX125

### WINDSHIELD 08R71-K1Y-DC0

The accessory Windshield for PCX125 is designed to deflect traveling air away from the rider's body, improving ride comfort for everyday commuting throughout the year, especially during cold and rainy days. Its designed to enhance both the aesthetics and functionality of the bike.

## **Accessories Pack**

|                                       |                              | ` |
|---------------------------------------|------------------------------|---|
|                                       | WINTER PACK<br>08HME-K1Y-WIS |   |
|                                       |                              |   |
| Hand Grip Cement                      | •                            |   |
| Grip Heater Att                       | •                            |   |
| Windshield                            | •                            |   |
| Grip Heater                           | •                            |   |
| Security Buzzer                       |                              |   |
| Lid Opener                            |                              |   |
| Smart Top Box Base                    |                              |   |
| Top Box Base                          |                              |   |
| 35L Top Box Matte Cynos Gray Metallic |                              |   |
| 35L Smart Top Box                     |                              |   |
| Cylinder Inner Set For Wave Key       |                              |   |
| Outdoor Cycle Cover                   |                              |   |