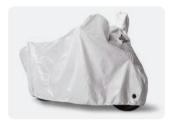

## OUTDOOR CYCLE COVER

## 08P34-BC2-801

0BF94-BCZ-B01 This Outdoor Cycle Cover protects the paintwork against U.V. rays. Its water-resistant breathable fabric allows the bike to dry while covered. Equipped with a rope to avoid futtering, this cover features 2 ring holes in front to easily operate a U-lock.